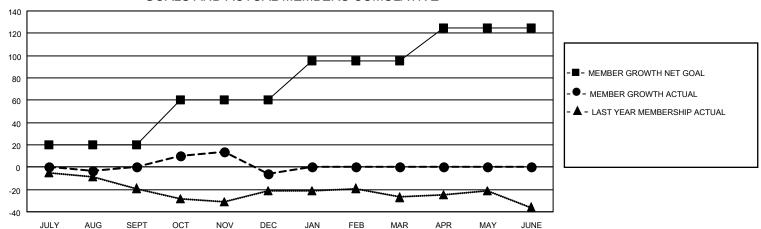

#### GOALS AND ACTUAL MEMBERS CUMULATIVE

| DROPPED CLUBS: 0 |    | 23 CLUBS OF 46 ADDED 1 OR | GENDER DISTRIBUTION                 |              |  |
|------------------|----|---------------------------|-------------------------------------|--------------|--|
|                  |    | MORE NEW MEMBERS          | MALE 874 (69.59%)                   |              |  |
|                  |    |                           | FEMALE                              | 382 (30.41%) |  |
| DROPPED MEMBERS  |    |                           | NON BINARY                          | 0 (0.00%)    |  |
|                  |    |                           | PREFER NOT TO ANSWER                | 0 (0.00%)    |  |
| DECEASED         | 13 |                           |                                     |              |  |
| CLUB CANCELLED   | 0  | CLICK HERE FOR CUMULATIVE | TOTAL FAMILY UNIT MEMBERS           | 220          |  |
| OTHER            | 55 | MEMBERSHIP DATA           |                                     |              |  |
| TOTAL            | 68 |                           | FAMILY MEMBERS PAYING HALF DUES 111 |              |  |
|                  |    |                           |                                     |              |  |